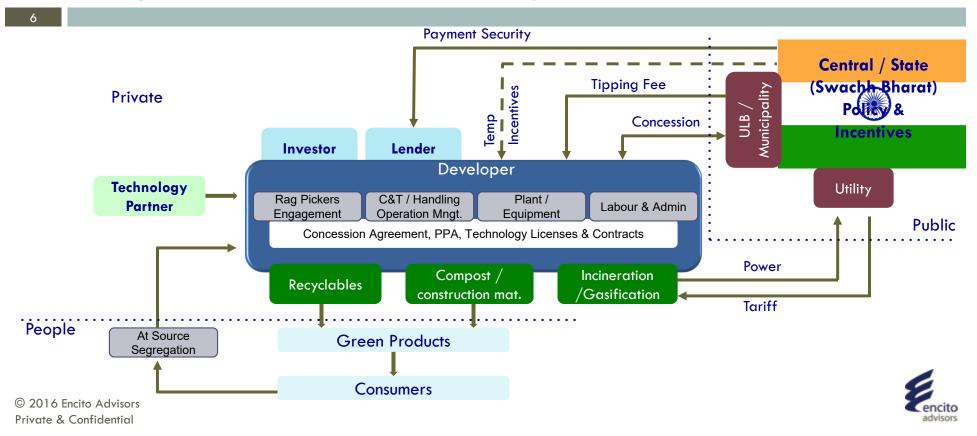

### Encito's Recommended "Sustainable PPPP" Model in Municipal Solid Waste Management