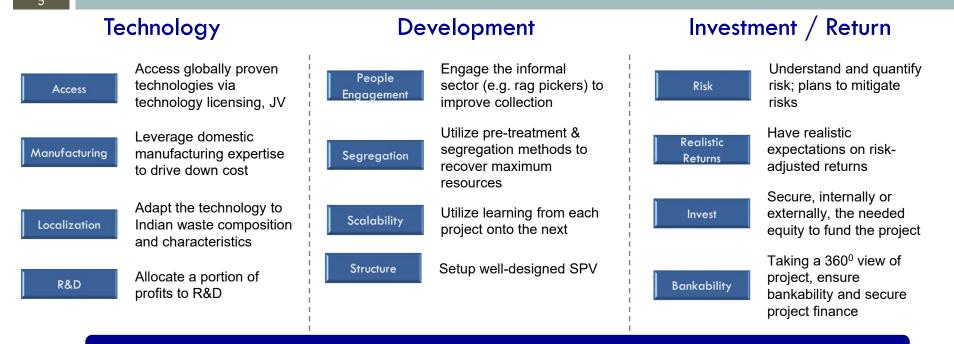

### Private Sector Stake in PPPP Model

#### Private sectors goal is to drive developmental and economic efficiencies ...